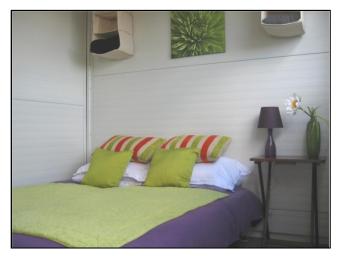

The outline specification for these non ensuite cabin units are:

- Smart wood effect flooring
- Built in lighting
- Single bed/s (can be pushed together)
- Chair/s and table
- Opening window, privacy blind and ventilation
- Clothes storage hanging unit
- Thermal and sound insulation
- 2 power sockets for your gadgets
- Electric oil filled thermostatic heater
- Fully lockable, secure and safe
- Options include all bedding, decking, external furniture, heater, branding etc.

# Non Ensuite Cabins