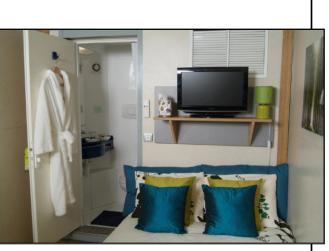

#### Appendix 1

The outline specification for the pop up ensuite cabins are:

- Each flat packed room is around 2.3 x 3m external dims
- Rooms ready in minutes!
- Available with 1 or 2 single beds per room dependant on your requirement
- 20 cabins = up to 40 beds / sleepers
- 20 flat packed cabins travel on 40ft trailer
- Individual room keys for security and central lighting
- Electrics connect via ceeform socket
- Minimal impact to site during build and de rig
- We can supply decking, roadways etc
- Great branding opportunities both externally and internally
- Costs based on amount of rooms hired, period of hire and distance to site
- We can supply toilet and shower trailers to match your budget
- Can be supplied empty for use as office, store, changing room, medical ....
- En-suite wet room with power shower, wash basin & toilet
- Full thermostatic air-conditioning
- Mini fridge and radio / iPod dock
- · Smart wood effect flooring
- Slick low voltage lighting and side lamp
- Double bed with duvets, pillows and fresh linens
- Fresh white towels, robes and luxury toiletries
- Kettle, cups and condiments
- Clothes hanging system with shelf
- Thermal and sound insulation
- Seating area with table and chairs
- 4 power sockets for your gadgets
- Fully lockable, secure and safe
- Decking step

### Podule Ensuite Images