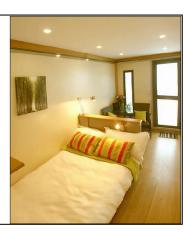

#### Appendix 1

The outline specification for the pop up ensuite cabins are:

- Each flat packed room is around 2.3 x 3m external dims
- Rooms ready in minutes!
- Available with 1 or 2 single beds per room dependant on your requirement
- 20 cabins = up to 40 beds / sleepers
- 20 flat packed cabins travel on 40ft trailer
- Individual room keys for security and central lighting
- Electrics connect via ceeform socket
- Minimal impact to site during build and de rig
- We can supply decking, roadways etc
- Great branding opportunities both externally and internally
- Costs based on amount of rooms hired, period of hire and distance to site
- We can supply toilet and shower trailers to match your budget
- Can be supplied empty for use as office, store, changing room, medical ....
- En-suite wet room with power shower, wash basin & toilet
- Full thermostatic air-conditioning
- Mini fridge and radio / iPod dock
- · Smart wood effect flooring
- Slick low voltage lighting and side lamp
- Double bed with duvets, pillows and fresh linens
- Fresh white towels, robes and luxury toiletries
- Kettle, cups and condiments
- Clothes hanging system with shelf
- Thermal and sound insulation
- Seating area with table and chairs
- 4 power sockets for your gadgets
- Fully lockable, secure and safe
- Decking step

### Podule Ensuite Images