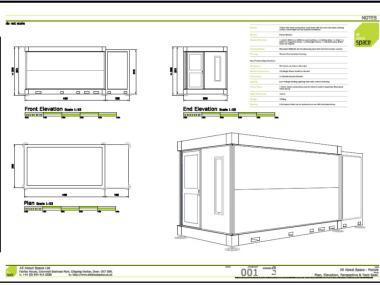

The outline specification for these non ensuite cabin units are:

- Smart wood effect flooring
- Built in lighting
- Single bed/s (can be pushed together)
- Chair/s and table
- Opening window, privacy blind and ventilation
- Clothes storage hanging unit
- Thermal and sound insulation
- 2 power sockets for your gadgets
- Electric oil filled thermostatic heater
- Fully lockable, secure and safe
- Options include all bedding, decking, external furniture, heater, branding etc.

# Non Ensuite Cabins