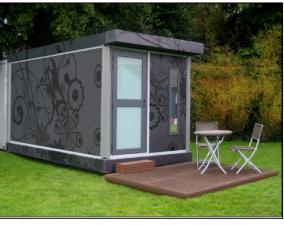

#### Appendix 1

The outline specification for the pop up ensuite cabins are:

- Each flat packed room is around 2.3 x 3m external dims
- Rooms ready in minutes!
- Available with 1 or 2 single beds per room dependant on your requirement
- 20 cabins = up to 40 beds / sleepers
- 20 flat packed cabins travel on 40ft trailer
- Individual room keys for security and central lighting
- Electrics connect via ceeform socket
- Minimal impact to site during build and de rig
- We can supply decking, roadways etc
- Great branding opportunities both externally and internally
- Costs based on amount of rooms hired, period of hire and distance to site
- We can supply toilet and shower trailers to match your budget
- Can be supplied empty for use as office, store, changing room, medical ....
- En-suite wet room with power shower, wash basin & toilet
- Full thermostatic air-conditioning
- Mini fridge and radio / iPod dock
- · Smart wood effect flooring
- Slick low voltage lighting and side lamp
- Double bed with duvets, pillows and fresh linens
- Fresh white towels, robes and luxury toiletries
- Kettle, cups and condiments
- Clothes hanging system with shelf
- Thermal and sound insulation
- Seating area with table and chairs
- 4 power sockets for your gadgets
- Fully lockable, secure and safe
- Decking step