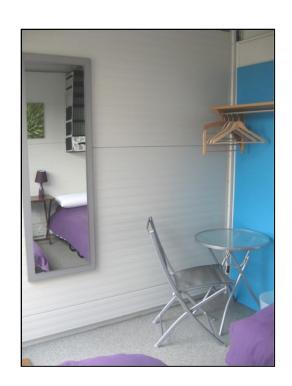

The outline specification for these non ensuite cabin units are:

- Smart wood effect flooring
- Built in lighting
- Single bed/s (can be pushed together)
- Chair/s and table
- Opening window, privacy blind and ventilation
- Clothes storage hanging unit
- Thermal and sound insulation
- 2 power sockets for your gadgets
- Electric oil filled thermostatic heater
- Fully lockable, secure and safe
- Options include all bedding, decking, external furniture, heater, branding etc.

# Non Ensuite Cabins