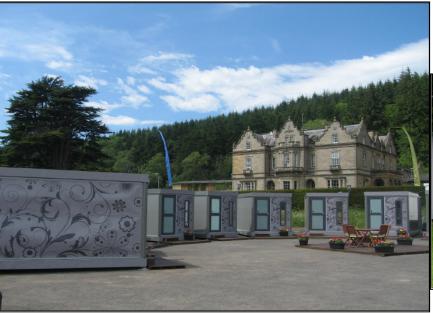

towels, robes and luxury toiletries
- Kettle, cups and condiments
- Clothes hanging system with shelf
- Thermal and sound insulation
- Seating area with table and chairs
- 4 power sockets for your gadgets
- Fully lockable, secure and safe
- Decking step

The outline specification for these non ensuite cabin units are:

- Smart wood effect flooring
- Built in lighting
- Single bed/s (can be pushed together)
- Chair/s and table
- Opening window, privacy blind and ventilation
- Clothes storage hanging unit
- Thermal and sound insulation
- 2 power sockets for your gadgets
- Electric oil filled thermostatic heater
- Fully lockable, secure and safe
- Options include all bedding, decking, external furniture, heater, branding etc.

### Podule Ensuite Images

## **Botanic Garden Playing Fields**















# Non Ensuite Cabins

# Ormeau Park