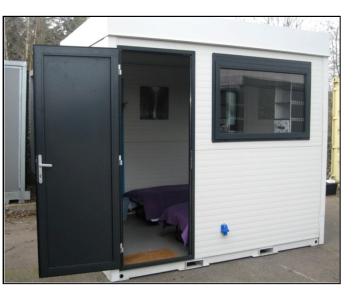

The outline specification for these non ensuite cabin units are:

- Smart wood effect flooring
- Built in lighting
- Single bed/s (can be pushed together)
- Chair/s and table
- Opening window, privacy blind and ventilation
- Clothes storage hanging unit
- Thermal and sound insulation
- 2 power sockets for your gadgets
- Electric oil filled thermostatic heater
- Fully lockable, secure and safe
- Options include all bedding, decking, external furniture, heater, branding etc.

# Non Ensuite Cabins