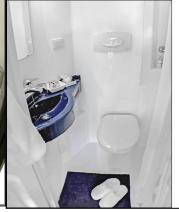

#### Appendix 1

The outline specification for the pop up ensuite cabins are:

- Each flat packed room is around 2.3 x 3m external dims
- Rooms ready in minutes!
- Available with 1 or 2 single beds per room dependant on your requirement
- 20 cabins = up to 40 beds / sleepers
- 20 flat packed cabins travel on 40ft trailer
- Individual room keys for security and central lighting
- Electrics connect via ceeform socket
- Minimal impact to site during build and de rig
- We can supply decking, roadways etc
- Great branding opportunities both externally and internally
- Costs based on amount of rooms hired, period of hire and distance to site
- We can supply toilet and shower trailers to match your budget
- Can be supplied empty for use as office, store, changing room, medical ....
- En-suite wet room with power shower, wash basin & toilet
- Full thermostatic air-conditioning
- Mini fridge and radio / iPod dock
- · Smart wood effect flooring
- Slick low voltage lighting and side lamp
- Double bed with duvets, pillows and fresh linens
- Fresh white towels, robes and luxury toiletries
- Kettle, cups and condiments
- Clothes hanging system with shelf
- Thermal and sound insulation
- Seating area with table and chairs
- 4 power sockets for your gadgets
- Fully lockable, secure and safe
- Decking step