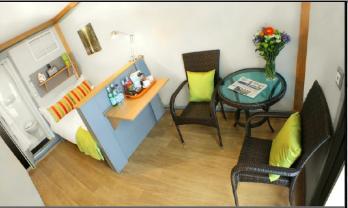

#### Appendix 1

The outline specification for the pop up ensuite cabins are:

- Each flat packed room is around 2.3 x 3m external dims
- Rooms ready in minutes!
- Available with 1 or 2 single beds per room dependant on your requirement
- 20 cabins = up to 40 beds / sleepers
- 20 flat packed cabins travel on 40ft trailer
- Individual room keys for security and central lighting
- Electrics connect via ceeform socket
- Minimal impact to site during build and de rig
- We can supply decking, roadways etc
- Great branding opportunities both externally and internally
- Costs based on amount of rooms hired, period of hire and distance to site
- We can supply toilet and shower trailers to match your budget
- Can be supplied empty for use as office, store, changing room, medical ....
- En-suite wet room with power shower, wash basin & toilet
- Full thermostatic air-conditioning
- Mini fridge and radio / iPod dock
- · Smart wood effect flooring
- Slick low voltage lighting and side lamp
- Double bed with duvets, pillows and fresh linens
- Fresh white towels, robes and luxury toiletries
- Kettle, cups and condiments
- Clothes hanging system with shelf
- Thermal and sound insulation
- Seating area with table and chairs
- 4 power sockets for your gadgets
- Fully lockable, secure and safe
- Decking step