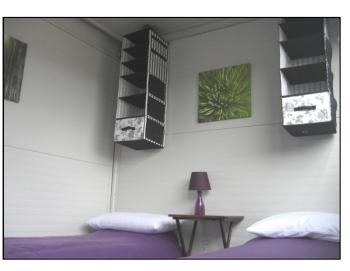

The outline specification for these non ensuite cabin units are:

- Smart wood effect flooring
- Built in lighting
- Single bed/s (can be pushed together)
- Chair/s and table
- Opening window, privacy blind and ventilation
- Clothes storage hanging unit
- Thermal and sound insulation
- 2 power sockets for your gadgets
- Electric oil filled thermostatic heater
- Fully lockable, secure and safe
- Options include all bedding, decking, external furniture, heater, branding etc.

# Non Ensuite Cabins